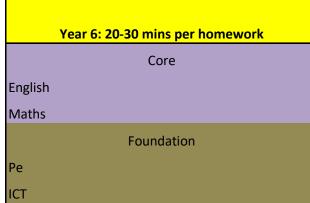

| Voor 6: 20.20 mins nor homowork         |   |
|-----------------------------------------|---|
| Year 6: 20-30 mins per homework<br>Core |   |
|                                         |   |
|                                         |   |
| Foundation                              |   |
|                                         |   |
| Core                                    |   |
| English                                 |   |
| Maths                                   |   |
| Foundation                              |   |
| Art                                     |   |
| DT                                      |   |
| Core                                    |   |
| English                                 |   |
| Maths<br>Foundation                     |   |
| Science                                 |   |
| Geo                                     |   |
| Core                                    |   |
| English                                 |   |
| Maths                                   |   |
| Foundation                              |   |
| Pe                                      |   |
| ICT                                     | _ |
| Core                                    |   |
| English<br>Maths                        |   |
| Foundation                              |   |
| Mus                                     |   |
| French                                  |   |
| Core                                    |   |
| English                                 |   |
| Maths                                   |   |
| Foundation                              |   |
| Hist                                    |   |
| RE                                      |   |
| Core                                    |   |
| English                                 |   |