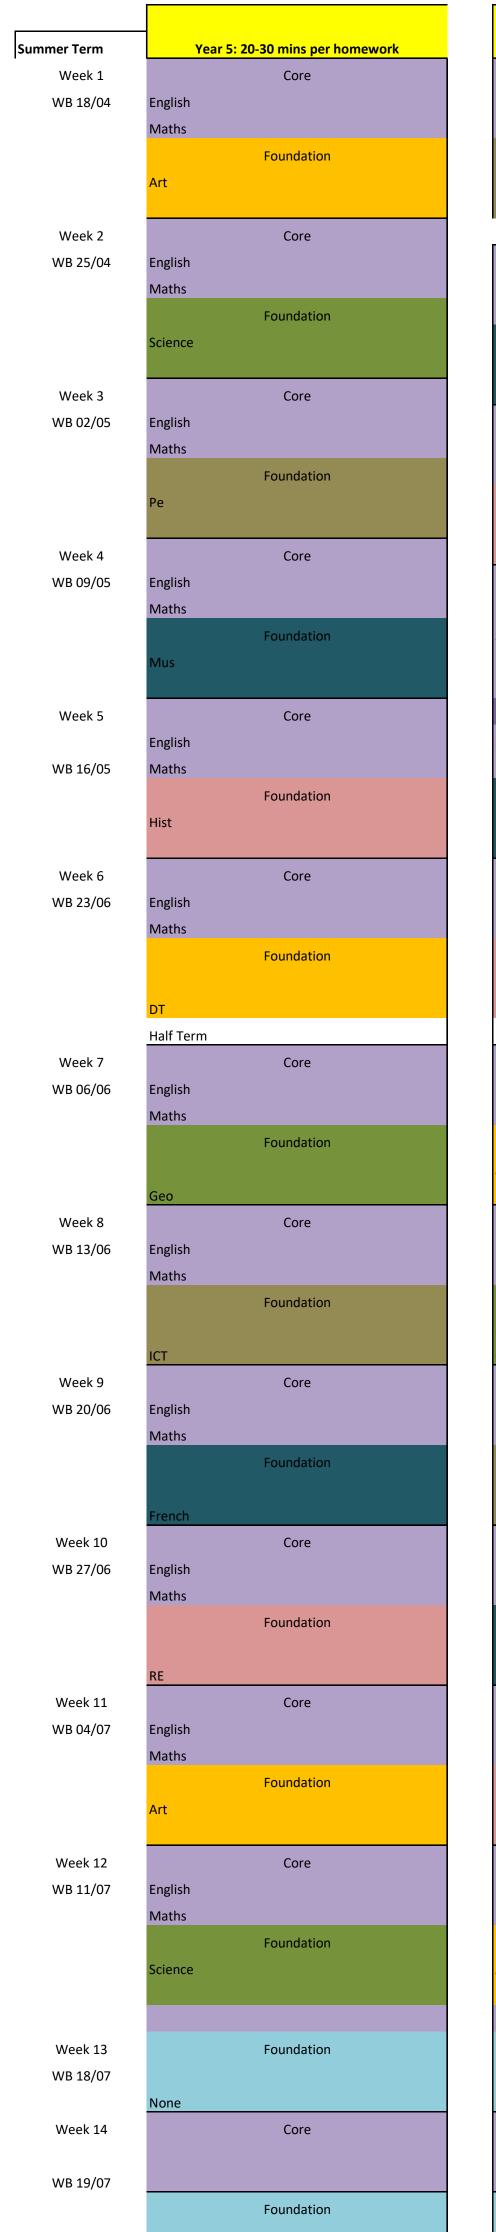

| utumn Term      | Year 5: 20-30 mins per homework |
|-----------------|---------------------------------|
| Week 1          | Core                            |
| Staggered start |                                 |
|                 |                                 |
|                 | Foundation                      |
|                 |                                 |
|                 |                                 |
| Week 2          | Core                            |
|                 | English                         |
| WB 13/9         | Maths                           |
|                 | Foundation                      |
|                 | Science                         |
|                 |                                 |
| Week 3          | Core                            |
|                 | English                         |
| WB 20/9         | Maths                           |
|                 | Foundation                      |
|                 | Ре                              |
|                 |                                 |
| Week 4          | Core                            |
|                 | English                         |
| WB 27/9         | Maths                           |
|                 | Foundation                      |
|                 | Mus                             |
|                 |                                 |
| Week 5          | Core                            |
|                 | English                         |
| WB 04/10        | Maths                           |
|                 | Foundation                      |
|                 | Hist                            |
|                 |                                 |
| Week 6          | Core                            |
|                 | English                         |
| WB 11/10        | Maths                           |
|                 | Foundation                      |
|                 | Art                             |
| Week 7          | Core                            |
| TTEER /         | English                         |
| M/R 18/10       | Mathe                           |