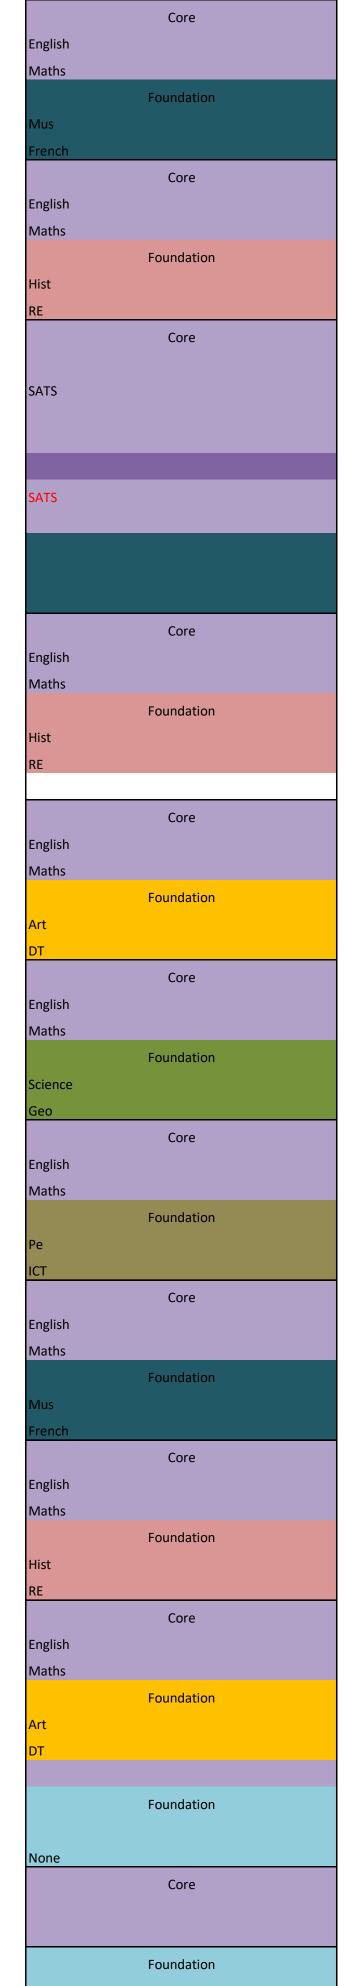

| Voor 6: 20.20 mins nor homowork         |   |
|-----------------------------------------|---|
| Year 6: 20-30 mins per homework<br>Core |   |
|                                         |   |
|                                         |   |
| Foundation                              |   |
|                                         |   |
| Core                                    |   |
| English                                 |   |
| Maths                                   |   |
| Foundation                              |   |
| Art                                     |   |
| DT                                      |   |
| Core                                    |   |
| English                                 |   |
| Maths<br>Foundation                     |   |
| Science                                 |   |
| Geo                                     |   |
| Core                                    |   |
| English                                 |   |
| Maths                                   |   |
| Foundation                              |   |
| Pe                                      |   |
| ICT                                     | _ |
| Core                                    |   |
| English<br>Maths                        |   |
| Foundation                              |   |
| Mus                                     |   |
| French                                  |   |
| Core                                    |   |
| English                                 |   |
| Maths                                   |   |
| Foundation                              |   |
| Hist                                    |   |
| RE                                      |   |
| Core                                    |   |
| English                                 |   |

Half Term

|          | Core           |  |
|----------|----------------|--|
| nglish   |                |  |
| laths    |                |  |
|          | Foundation     |  |
| cience   |                |  |
| ео       |                |  |
|          | Core           |  |
| nglish   |                |  |
| laths    |                |  |
|          | Foundation     |  |
| rama     |                |  |
| T        |                |  |
|          | Core           |  |
| nglish   |                |  |
| laths    |                |  |
|          | Foundation     |  |
| lus      |                |  |
| ench     |                |  |
|          | Core           |  |
| nglish   |                |  |
| laths    |                |  |
|          | Foundation     |  |
| ist      |                |  |
| <u> </u> |                |  |
| -        | Core           |  |
|          | Core           |  |
|          | English/ Maths |  |
|          | Foundation     |  |

| Core       | Core       | Core       | Core       |
|------------|------------|------------|------------|
| N/A        | N/A        | N/A        | N/A        |
| Foundation | Foundation | Foundation | Foundation |
| N/A        | N/A        | N/A        | N/A        |